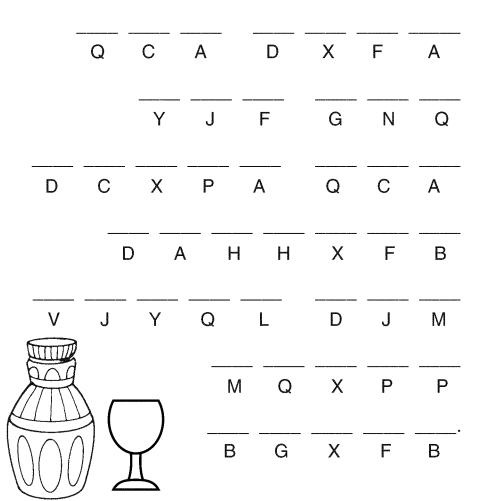

Jesus' mother told Him of the problem:

"They have no more wine."

His <u>mother</u> said to the <u>servants</u>, "Do whatever He tells you."

<u>Nearby</u> stood six <u>stone</u> water jars, the kind used by the

Jews for <u>ceremonial</u> <u>washing</u>, each holding from <u>twenty</u> to

<u>thirty gallons</u>. Jesus said to the servants, "Fill the <u>jars</u> with

<u>water</u>"; so they <u>filled</u> them to the <u>brim</u>. Then He told them,

"Now <u>draw</u> some out and take it to the <u>master</u>

of the <u>banquet</u>." They did so, and the master of the

banquet <u>tasted</u> the water that had been turned into <u>wine</u>.

| R | E | Т | S | Α | М | С | F    | U                                                                                                                                                                                                                                                                                                                                                                                                                                                                                                                                                                                                                                                                                                                                                                                                                                                                                                                                                                                                                                                                                                                                                                                                                                                                                                                                                                                                                                                                                                                                                                                                                                                                                                                                                                                                                                                                                                                                                                                                                                                                                                                              | S | R | Α       | R |
|---|---|---|---|---|---|---|------|--------------------------------------------------------------------------------------------------------------------------------------------------------------------------------------------------------------------------------------------------------------------------------------------------------------------------------------------------------------------------------------------------------------------------------------------------------------------------------------------------------------------------------------------------------------------------------------------------------------------------------------------------------------------------------------------------------------------------------------------------------------------------------------------------------------------------------------------------------------------------------------------------------------------------------------------------------------------------------------------------------------------------------------------------------------------------------------------------------------------------------------------------------------------------------------------------------------------------------------------------------------------------------------------------------------------------------------------------------------------------------------------------------------------------------------------------------------------------------------------------------------------------------------------------------------------------------------------------------------------------------------------------------------------------------------------------------------------------------------------------------------------------------------------------------------------------------------------------------------------------------------------------------------------------------------------------------------------------------------------------------------------------------------------------------------------------------------------------------------------------------|---|---|---------|---|
| Χ |   | D | В | S | P | V | U    | T                                                                                                                                                                                                                                                                                                                                                                                                                                                                                                                                                                                                                                                                                                                                                                                                                                                                                                                                                                                                                                                                                                                                                                                                                                                                                                                                                                                                                                                                                                                                                                                                                                                                                                                                                                                                                                                                                                                                                                                                                                                                                                                              | G | Υ | K       | G |
| Ν | E | Α | R | В | Υ |   | Ν    | W                                                                                                                                                                                                                                                                                                                                                                                                                                                                                                                                                                                                                                                                                                                                                                                                                                                                                                                                                                                                                                                                                                                                                                                                                                                                                                                                                                                                                                                                                                                                                                                                                                                                                                                                                                                                                                                                                                                                                                                                                                                                                                                              | L | C | Q       | Α |
| Ν | J | Α |   | T | С | Α | Α    | D                                                                                                                                                                                                                                                                                                                                                                                                                                                                                                                                                                                                                                                                                                                                                                                                                                                                                                                                                                                                                                                                                                                                                                                                                                                                                                                                                                                                                                                                                                                                                                                                                                                                                                                                                                                                                                                                                                                                                                                                                                                                                                                              | E | R | Μ       | L |
| Р | Α | R | M | H | V | S | W    | R                                                                                                                                                                                                                                                                                                                                                                                                                                                                                                                                                                                                                                                                                                                                                                                                                                                                                                                                                                                                                                                                                                                                                                                                                                                                                                                                                                                                                                                                                                                                                                                                                                                                                                                                                                                                                                                                                                                                                                                                                                                                                                                              | Ν | E | T       |   |
| D | R | S | Q | R | H | В |      | E                                                                                                                                                                                                                                                                                                                                                                                                                                                                                                                                                                                                                                                                                                                                                                                                                                                                                                                                                                                                                                                                                                                                                                                                                                                                                                                                                                                                                                                                                                                                                                                                                                                                                                                                                                                                                                                                                                                                                                                                                                                                                                                              | D |   | W       | 0 |
|   | S | L |   | I | M | M | Α    | J                                                                                                                                                                                                                                                                                                                                                                                                                                                                                                                                                                                                                                                                                                                                                                                                                                                                                                                                                                                                                                                                                                                                                                                                                                                                                                                                                                                                                                                                                                                                                                                                                                                                                                                                                                                                                                                                                                                                                                                                                                                                                                                              | Υ | Α |         | Ν |
| Т | X | S | Ν | Υ | O | 0 | F    | Ν                                                                                                                                                                                                                                                                                                                                                                                                                                                                                                                                                                                                                                                                                                                                                                                                                                                                                                                                                                                                                                                                                                                                                                                                                                                                                                                                                                                                                                                                                                                                                                                                                                                                                                                                                                                                                                                                                                                                                                                                                                                                                                                              | E | W | Ν       | S |
| S | X | G | Q | Ν |   | T |      | Name of the last o | Q | Υ | Т       | Υ |
| Α | V | Α |   | J |   | R | W    | -                                                                                                                                                                                                                                                                                                                                                                                                                                                                                                                                                                                                                                                                                                                                                                                                                                                                                                                                                                                                                                                                                                                                                                                                                                                                                                                                                                                                                                                                                                                                                                                                                                                                                                                                                                                                                                                                                                                                                                                                                                                                                                                              |   | U | Υ       | F |
| Т | В | Α | T |   | M | U | 2007 |                                                                                                                                                                                                                                                                                                                                                                                                                                                                                                                                                                                                                                                                                                                                                                                                                                                                                                                                                                                                                                                                                                                                                                                                                                                                                                                                                                                                                                                                                                                                                                                                                                                                                                                                                                                                                                                                                                                                                                                                                                                                                                                                | E |   | annua . |   |
| - | L | L | S |   | O | Ν |      |                                                                                                                                                                                                                                                                                                                                                                                                                                                                                                                                                                                                                                                                                                                                                                                                                                                                                                                                                                                                                                                                                                                                                                                                                                                                                                                                                                                                                                                                                                                                                                                                                                                                                                                                                                                                                                                                                                                                                                                                                                                                                                                                | Ν | R |         |   |
| Q | R | W | Α | R | D | С | E    | V                                                                                                                                                                                                                                                                                                                                                                                                                                                                                                                                                                                                                                                                                                                                                                                                                                                                                                                                                                                                                                                                                                                                                                                                                                                                                                                                                                                                                                                                                                                                                                                                                                                                                                                                                                                                                                                                                                                                                                                                                                                                                                                              |   | E | F       | D |
| l |   |   |   |   |   |   |      |                                                                                                                                                                                                                                                                                                                                                                                                                                                                                                                                                                                                                                                                                                                                                                                                                                                                                                                                                                                                                                                                                                                                                                                                                                                                                                                                                                                                                                                                                                                                                                                                                                                                                                                                                                                                                                                                                                                                                                                                                                                                                                                                |   |   |         |   |